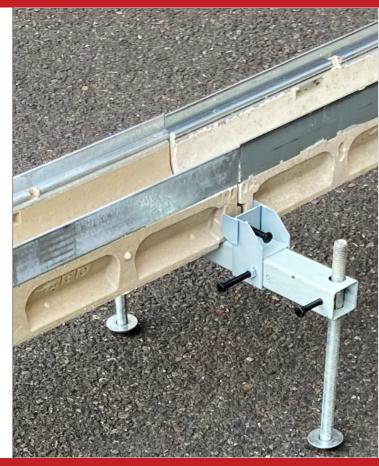

## The simple, effective, and economic installation approach:

- 1. Purchase or rent the 3-meter steel alignment frames
- 2. Requires half the brackets required of the traditional installation approach
- 3. 70% labor savings
- 4. Higher quality results

## **Contact us for a quote**

info@rapidtrench.com 360-693-9900

|   | Challenges of the Traditional Installation<br>Approach               | Advantages of Rapid Trench                                                                                                                                  |
|---|----------------------------------------------------------------------|-------------------------------------------------------------------------------------------------------------------------------------------------------------|
| 1 | Aligning each one meter individual channel section.                  | With its 3-meter rigid frame, Rapid Trench aligns three one meter sections at a time, streamlining the process.                                             |
| 2 | Special effort required to align and tie in a catch basin.           | The stout alignment frame supports the catch basin without added bracing.                                                                                   |
| 3 | Forming a straight installation over any length.                     | With its tongue and groove alignment frame, maintaining a straight installation is easy.                                                                    |
| 4 | Limited ability to adjust support bracket to properly align channel. | The Rapid Trench support bracket is easily adjusted both vertically and horizontally, providing precision adjustment.                                       |
| 5 | Unstable support brackets.                                           | Job sites have a lot of activity. The Rapid Trench<br>System provides stout and sturdy support brackets<br>that protect your work until concrete is poured. |