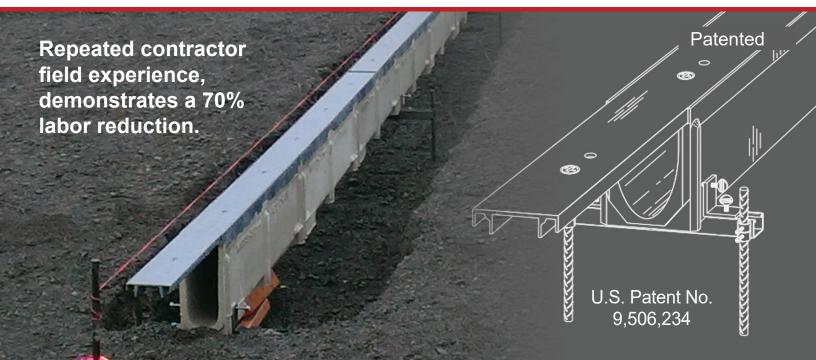

## **Contact us for a quote**

info@rapidtrench.com 360-693-9900

|   | Challenges of the Traditional Installation<br>Approach               | Advantages of Rapid Trench                                                                                                                                  |
|---|----------------------------------------------------------------------|-------------------------------------------------------------------------------------------------------------------------------------------------------------|
| 1 | Aligning each one meter individual channel section.                  | With its 3-meter rigid frame, Rapid Trench aligns three one meter sections at a time, streamlining the process.                                             |
| 2 | Special effort required to align and tie in a catch basin.           | The stout alignment frame supports the catch basin without added bracing.                                                                                   |
| 3 | Forming a straight installation over any length.                     | With its tongue and groove alignment frame, maintaining a straight installation is easy.                                                                    |
| 4 | Limited ability to adjust support bracket to properly align channel. | The Rapid Trench support bracket is easily adjusted both vertically and horizontally, providing precision adjustment.                                       |
| 5 | Unstable support brackets.                                           | Job sites have a lot of activity. The Rapid Trench<br>System provides stout and sturdy support brackets<br>that protect your work until concrete is poured. |